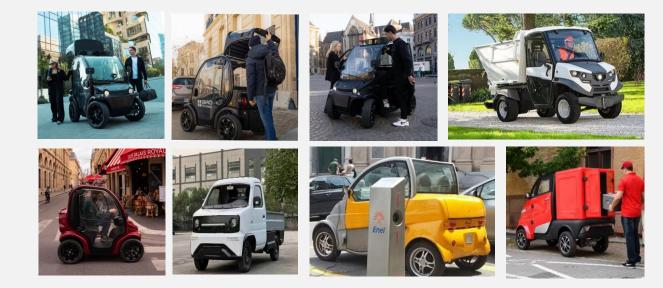

**BIRÒ** is the smallest four-wheeled electric vehicle designed for urban mobility.

The experience we have gained in the sector allows us to offer customers **customized design and manufacturing services for electric vehicles**, with innovative solutions for urban logistics and shared mobility, always driven by innovation and sustainability.