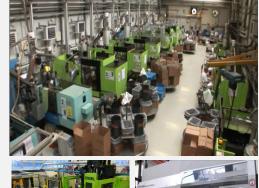

## PLANTS CAPABILITIES (1/2)

#### 25 PRESSES PLASTIC MOLDING

- VERTICAL AND HORIZONTAL PRESSES
- CAPACITY FROM 35T TO 350T
- Insert molding
- Automatic packaging
- In-line inspection