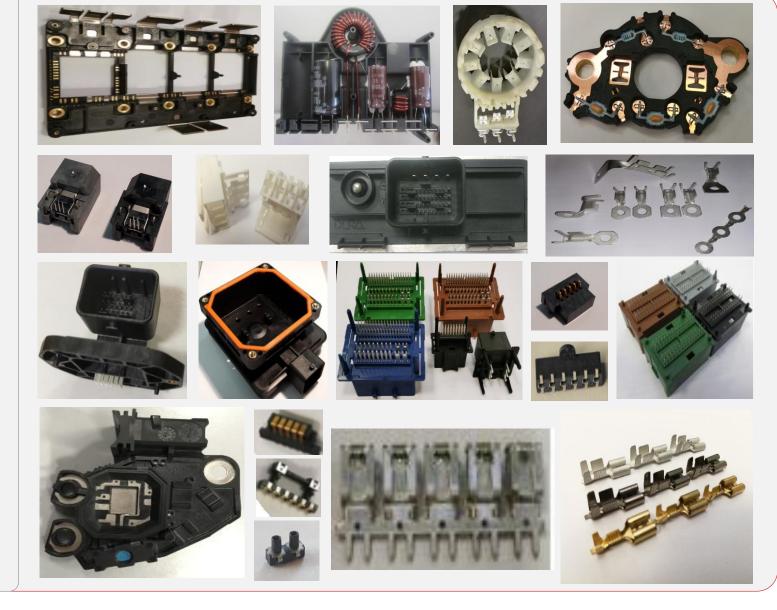

## zetronic

- Power modules
- Leadframes
- Capacitor supports
- Wire-solderable coated surfaces
- Overmolded stator cage
- Insert-molded connectors
- Assembled battery connectors
- Connectors with press-fit pins
- MOX and RAST industrial interfaces
- Through-hole, pin-inpaste, SMT, PCB-mount terminations
- RAST female housings (sockets)
- Ring terminals

## zetronic

- Gesture control for sunroof
  module
- Clutch actuator
- Window lift system
- Internal injectors
- Tire pressure monitoring
- Engine control unit
- Dashboard control panel
- Vehicle control unit
- Insert-molded connector
- R/A plug-in headers
- Overmolded lead frames
- Gearboxes with electronic components
- MOX, CMC, USB interfaces
- VBS terminals