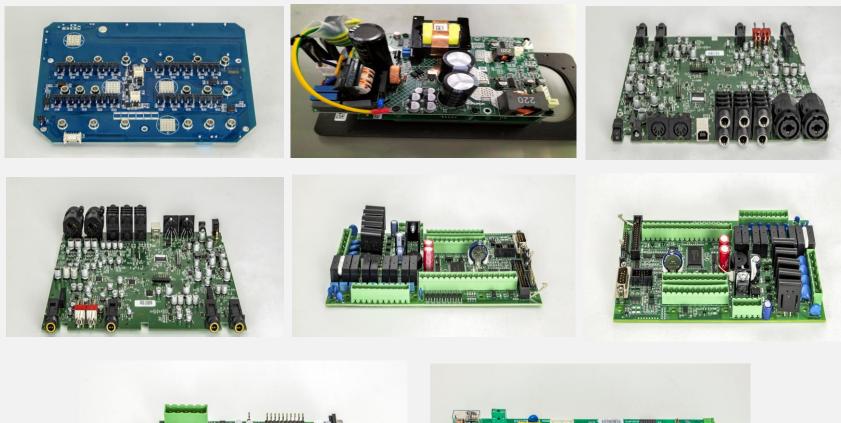

#### ELECTRONIC BOARDS

The electronic boards we produce are used in complete products, developed through engineering/coengineering or manufactured according to customer specifications

- Touch interfaces
- Interactive panels
- Display interface
- Basic control units
- Relay expansions
- Three-phase controllers
- Radio controls
- CT interfaces
- Parametric control units
- Sensors
- Thermostats
- Z-WAVE modules
- Dataloggers