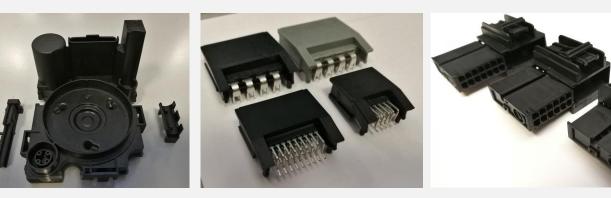

## zetronic

- Power modules
- Leadframes
- Capacitor supports
- Wire-solderable coated surfaces
- Overmolded stator cage
- Insert-molded connectors
- Assembled battery connectors
- Connectors with press-fit pins
- MOX and RAST industrial interfaces
- Through-hole, pin-inpaste, SMT, PCB-mount terminations
- RAST female housings (sockets)
- Ring terminals