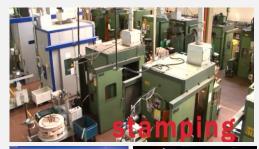

#### 9 PRESSES METAL STAMPING

- CAPACITY FROM 25T TO 100T
- Automatic unwinding
- Mold production
- Copper alloy processing
- In-line camera inspection