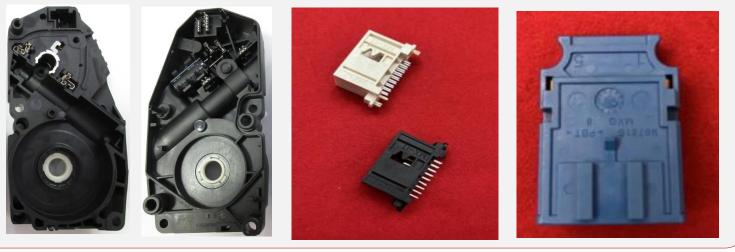

## zetronic

- Gesture control for sunroof
  module
- Clutch actuator
- Window lift system
- Internal injectors
- Tire pressure monitoring
- Engine control unit
- Dashboard control panel
- Vehicle control unit
- Insert-molded connector
- R/A plug-in headers
- Overmolded lead frames
- Gearboxes with electronic components
- MOX, CMC, USB interfaces
- VBS terminals

## zetronic

- Power modules
- Leadframes
- Capacitor supports
- Wire-solderable coated surfaces
- Overmolded stator cage
- Insert-molded connectors
- Assembled battery connectors
- Connectors with press-fit pins
- MOX and RAST industrial interfaces
- Through-hole, pin-inpaste, SMT, PCB-mount terminations
- RAST female housings (sockets)
- Ring terminals