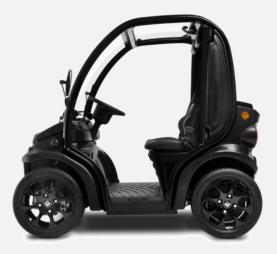

**BIRÒ** is the smallest four-wheeled electric vehicle designed for urban mobility.

The experience we have gained in the sector allows us to offer customers **customized design and manufacturing services for electric vehicles**, with innovative solutions for urban logistics and shared mobility, always driven by innovation and sustainability.