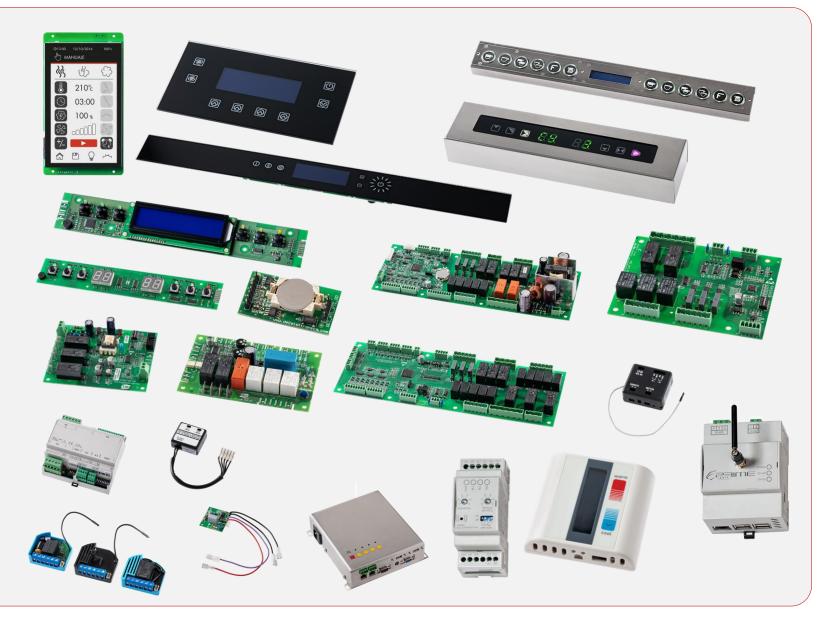

Gesture control for sunroof
  module
- Clutch actuator
- Window lift system
- Internal injectors
- Tire pressure monitoring
- Engine control unit
- Dashboard control panel
- Vehicle control unit
- Insert-molded connector
- R/A plug-in headers
- Overmolded lead frames
- Gearboxes with electronic components
- MOX, CMC, USB interfaces
- VBS terminals















#### ELECTRONIC BOARDS

The electronic boards we produce are used in complete products, developed through engineering/coengineering or manufactured according to customer specifications







- Touch interfaces
- Interactive panels
- Display interface
- Basic control units
- Relay expansions
- Three-phase controllers
- Radio controls
- CT interfaces
- Parametric control units
- Sensors
- Thermostats
- Z-WAVE modules
- Dataloggers









**BIRÒ** is the smallest four-wheeled electric vehicle designed for urban mobility.

The experience we have gained in the sector allows us to offer customers **customized design and manufacturing services for electric vehicles**, with innovative solutions for urban logistics and shared mobility, always driven by innovation and sustainability.







**SHARBIE** *is our software solution for Vehicle Sharing management* 

# zetronic group

### zetronic srl

Zona Industriale Nona Strada, 29, 35129 Padova PD VAT N. 00801060286 TEL. +39 049 791 2200 EMAIL: <u>info@zetronic.it</u>

#### www.zetronic.it

www.estrima.com www.biroitaly.com www.briedacabs.com www.decelettronica.com