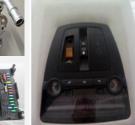

# zetronic

- Gesture control for sunroof module
- Clutch actuator
- Window lift system
- Internal injectors
- Tire pressure monitoring
- Engine control unit
- Dashboard control panel
- Vehicle control unit
- Insert-molded connector
- R/A plug-in headers
- · Overmolded lead frames
- Gearboxes with electronic components
- MOX, CMC, USB interfaces
- VBS terminals