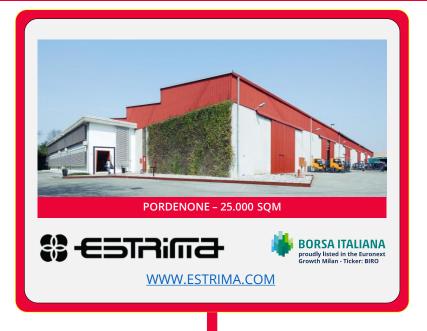

# **ESTRIMA**

22/05/2025

**ESTRIMA** is the company listed on **Euronext Growth Milan** through which **Zetronic** expands its presence in the Off-Highway and electric Automotive sectors.

**ESTRIMA**, with **over 120 employees** and a **turnover exceeding €35 million**, includes:

- BRIEDA, which designs and manufactures cabins for agricultural machinery, earthmoving equipment, industrial and electric vehicles, ensuring top-level customization, safety, and ergonomics.
- **BIRÓ**, the smallest four-wheeled electric vehicle, designed and manufactured by Estrima for urban mobility.
- **SHARBIE**, our software solution for *Vehicle Sharing* management, designed to optimize the use of BIRÓ and any fleet of vehicles.

**ESTRIMA's companies** have been operating in the market for decades: from concept and design to development and large-scale production, the entire process chain is focused and optimized to create products that meet the highest quality standards.