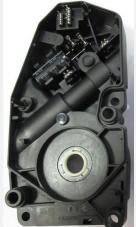

# zetronic

- Gesture control for sunroof module
- Clutch actuator
- Window lift system
- Internal injectors
- Tire pressure monitoring
- Engine control unit
- Dashboard control panel
- Vehicle control unit
- Insert-molded connector
- R/A plug-in headers
- · Overmolded lead frames
- Gearboxes with electronic components
- MOX, CMC, USB interfaces
- VBS terminals