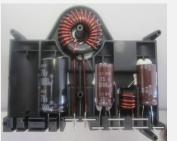

- Power modules
- Leadframes
- Capacitor supports
- Wire-solderable coated surfaces
- Overmolded stator cage
- Insert-molded connectors
- Assembled battery connectors
- Connectors with press-fit pins
- MOX and RAST industrial interfaces
- Through-hole, pin-inpaste, SMT, PCB-mount terminations
- RAST female housings (sockets)
- Ring terminals

# zetronic

- Gesture control for sunroof module
- Clutch actuator
- Window lift system
- Internal injectors
- Tire pressure monitoring
- Engine control unit
- Dashboard control panel
- Vehicle control unit
- Insert-molded connector
- R/A plug-in headers
- · Overmolded lead frames
- Gearboxes with electronic components
- MOX, CMC, USB interfaces
- VBS terminals