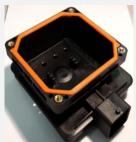

- Power modules
- Leadframes
- Capacitor supports
- Wire-solderable coated surfaces
- Overmolded stator cage
- Insert-molded connectors
- Assembled battery connectors
- Connectors with press-fit pins
- MOX and RAST industrial interfaces
- Through-hole, pin-inpaste, SMT, PCB-mount terminations
- RAST female housings (sockets)
- Ring terminals

# zetronic

- Gesture control for sunroof module
- Clutch actuator
- Window lift system
- Internal injectors
- Tire pressure monitoring
- Engine control unit
- Dashboard control panel
- Vehicle control unit
- Insert-molded connector
- R/A plug-in headers
- · Overmolded lead frames
- Gearboxes with electronic components
- MOX, CMC, USB interfaces
- VBS terminals

# **PRODUCT EXAMPLES**