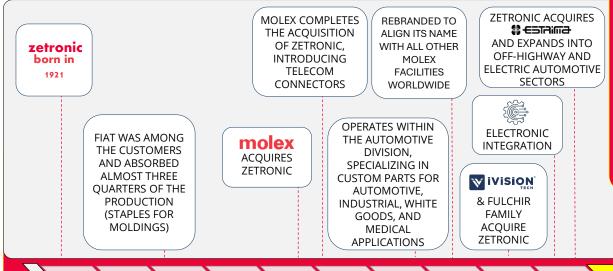

# **ZETRONIC**

**Zetronic**, founded in 1921, has established itself as a key player in the automotive sector, standing out in the production of custom components.

Historically active also in the telecommunications field, the company has developed solid expertise in the **integration of plastics**, **mechanics**, **and electronics**.

Following the acquisition by the **Fulchir family and iVision Tech SpA**, **a new era of growth and innovation begins**.

# **ESTRIMA**

22/05/2025

**ESTRIMA** is the company listed on **Euronext Growth Milan** through which **Zetronic** expands its presence in the Off-Highway and electric Automotive sectors.

**ESTRIMA**, with **over 120 employees** and a **turnover exceeding €35 million**, includes: