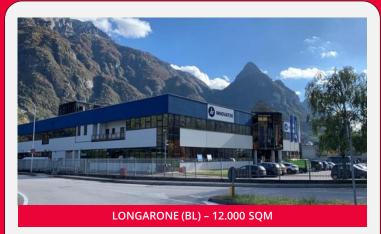

# zetronic

**PADOVA - 18.000 SQM** 

SINCE 1921, TECHNOLOGIES AND MECHATRONIC COMPONENTS FOR AUTOMOTIVE AND INDUSTRY

WWW.ZETRONIC.IT