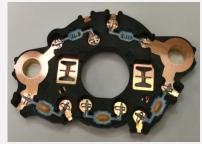

- Power modules
- Leadframes
- Capacitor supports
- Wire-solderable coated surfaces
- Overmolded stator cage
- Insert-molded connectors
- Assembled battery connectors
- Connectors with press-fit pins
- MOX and RAST industrial interfaces
- Through-hole, pin-inpaste, SMT, PCB-mount terminations
- RAST female housings (sockets)
- Ring terminals

# zetronic

- Gesture control for sunroof module
- Clutch actuator
- Window lift system
- Internal injectors
- Tire pressure monitoring
- Engine control unit
- Dashboard control panel
- Vehicle control unit
- Insert-molded connector
- R/A plug-in headers
- · Overmolded lead frames
- Gearboxes with electronic components
- MOX, CMC, USB interfaces
- VBS terminals