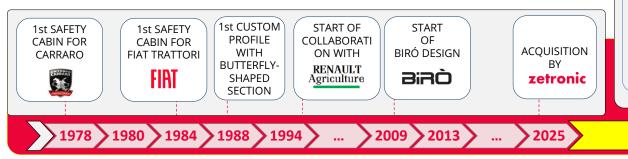

# **ZETRONIC**

**Zetronic**, founded in 1921, has established itself as a key player in the automotive sector, standing out in the production of custom components.

Historically active also in the telecommunications field, the company has developed solid expertise in the **integration of plastics**, **mechanics**, **and electronics**.

With a team of over 120 employees and a turnover exceeding €25 million, Zetronic represents industrial excellence in its sector, specializing in tailor-made products designed to meet the specific needs of its clients.