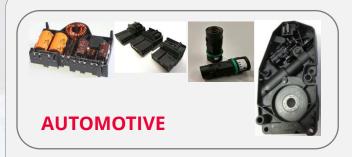

# zetronic

CONSOLIDATE, CONFIRM, PROGRESS IN AUTOMOTIVE SECTOR

Engine control module Dual clutch actuator Battery/Electronic connectors

... and many others

- Power modules
- Leadframes
- Capacitor supports
- Wire-solderable coated surfaces
- Overmolded stator cage
- Insert-molded connectors
- Assembled battery connectors
- Connectors with press-fit pins
- MOX and RAST industrial interfaces
- Through-hole, pin-inpaste, SMT, PCB-mount terminations
- RAST female housings (sockets)
- Ring terminals

# zetronic

- Gesture control for sunroof module
- Clutch actuator
- Window lift system
- Internal injectors
- Tire pressure monitoring
- Engine control unit
- Dashboard control panel
- Vehicle control unit
- Insert-molded connector
- R/A plug-in headers
- · Overmolded lead frames
- Gearboxes with electronic components
- MOX, CMC, USB interfaces
- VBS terminals