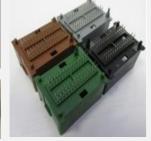

- Power modules
- Leadframes
- Capacitor supports
- Wire-solderable coated surfaces
- Overmolded stator cage
- Insert-molded connectors
- Assembled battery connectors
- Connectors with press-fit pins
- MOX and RAST industrial interfaces
- Through-hole, pin-inpaste, SMT, PCB-mount terminations
- RAST female housings (sockets)
- Ring terminals

# zetronic

- Gesture control for sunroof module
- Clutch actuator
- Window lift system
- Internal injectors
- Tire pressure monitoring
- Engine control unit
- Dashboard control panel
- Vehicle control unit
- Insert-molded connector
- R/A plug-in headers
- · Overmolded lead frames
- Gearboxes with electronic components
- MOX, CMC, USB interfaces
- VBS terminals