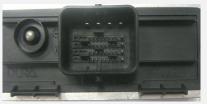

# zetronic

- Gesture control for sunroof module
- Clutch actuator
- Window lift system
- Internal injectors
- Tire pressure monitoring
- Engine control unit
- Dashboard control panel
- Vehicle control unit
- Insert-molded connector
- R/A plug-in headers
- · Overmolded lead frames
- Gearboxes with electronic components
- MOX, CMC, USB interfaces
- VBS terminals