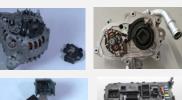

# zetronic

- Gesture control for sunroof module
- Clutch actuator
- Window lift system
- Internal injectors
- Tire pressure monitoring
- Engine control unit
- Dashboard control panel
- Vehicle control unit
- Insert-molded connector
- R/A plug-in headers
- · Overmolded lead frames
- Gearboxes with electronic components
- MOX, CMC, USB interfaces
- VBS terminals