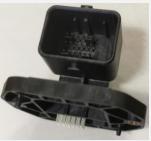

# zetronic

- Gesture control for sunroof module
- Clutch actuator
- Window lift system
- Internal injectors
- Tire pressure monitoring
- Engine control unit
- Dashboard control panel
- Vehicle control unit
- Insert-molded connector
- R/A plug-in headers
- · Overmolded lead frames
- Gearboxes with electronic components
- MOX, CMC, USB interfaces
- VBS terminals