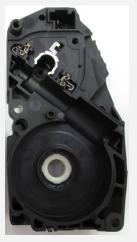

# zetronic

- Gesture control for sunroof module
- Clutch actuator
- Window lift system
- Internal injectors
- Tire pressure monitoring
- Engine control unit
- Dashboard control panel
- Vehicle control unit
- Insert-molded connector
- R/A plug-in headers
- · Overmolded lead frames
- Gearboxes with electronic components
- MOX, CMC, USB interfaces
- VBS terminals