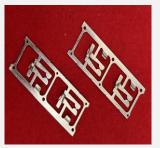

# zetronic

- Gesture control for sunroof module
- Clutch actuator
- Window lift system
- Internal injectors
- Tire pressure monitoring
- Engine control unit
- Dashboard control panel
- Vehicle control unit
- Insert-molded connector
- R/A plug-in headers
- · Overmolded lead frames
- Gearboxes with electronic components
- MOX, CMC, USB interfaces
- VBS terminals

# **PRODUCT EXAMPLES**