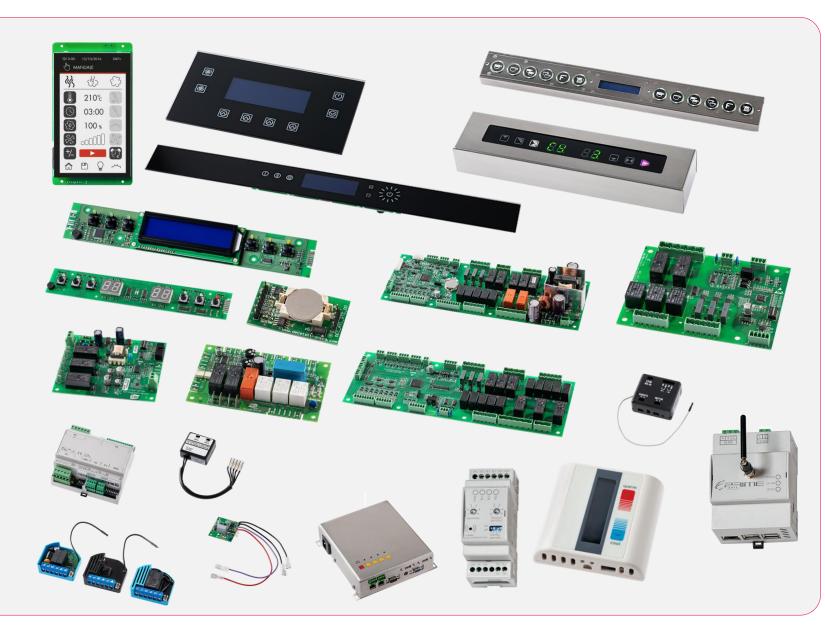

# **PRODUCT EXAMPLES**

- Touch interfaces
- Interactive panels
- Display interface
- · Basic control units
- Relay expansions
- Three-phase controllers
- Radio controls
- CT interfaces
- Parametric control units
- Sensors
- Thermostats
- Z-WAVE modules
- Dataloggers