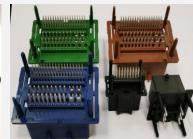

- Power modules
- Leadframes
- Capacitor supports
- Wire-solderable coated surfaces
- Overmolded stator cage
- Insert-molded connectors
- Assembled battery connectors
- Connectors with press-fit pins
- MOX and RAST industrial interfaces
- Through-hole, pin-inpaste, SMT, PCB-mount terminations
- RAST female housings (sockets)
- Ring terminals

# zetronic

- Gesture control for sunroof module
- Clutch actuator
- Window lift system
- Internal injectors
- Tire pressure monitoring
- Engine control unit
- Dashboard control panel
- Vehicle control unit
- Insert-molded connector
- R/A plug-in headers
- · Overmolded lead frames
- Gearboxes with electronic components
- MOX, CMC, USB interfaces
- VBS terminals

# **PRODUCT EXAMPLES**