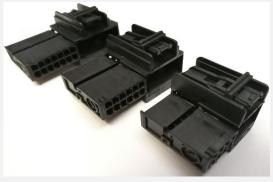

- Power modules
- Leadframes
- Capacitor supports
- Wire-solderable coated surfaces
- Overmolded stator cage
- Insert-molded connectors
- Assembled battery connectors
- Connectors with press-fit pins
- MOX and RAST industrial interfaces
- Through-hole, pin-inpaste, SMT, PCB-mount terminations
- RAST female housings (sockets)
- Ring terminals

# zetronic

- Gesture control for sunroof module
- Clutch actuator
- Window lift system
- Internal injectors
- Tire pressure monitoring
- Engine control unit
- Dashboard control panel
- Vehicle control unit
- Insert-molded connector
- R/A plug-in headers
- · Overmolded lead frames
- Gearboxes with electronic components
- MOX, CMC, USB interfaces
- VBS terminals