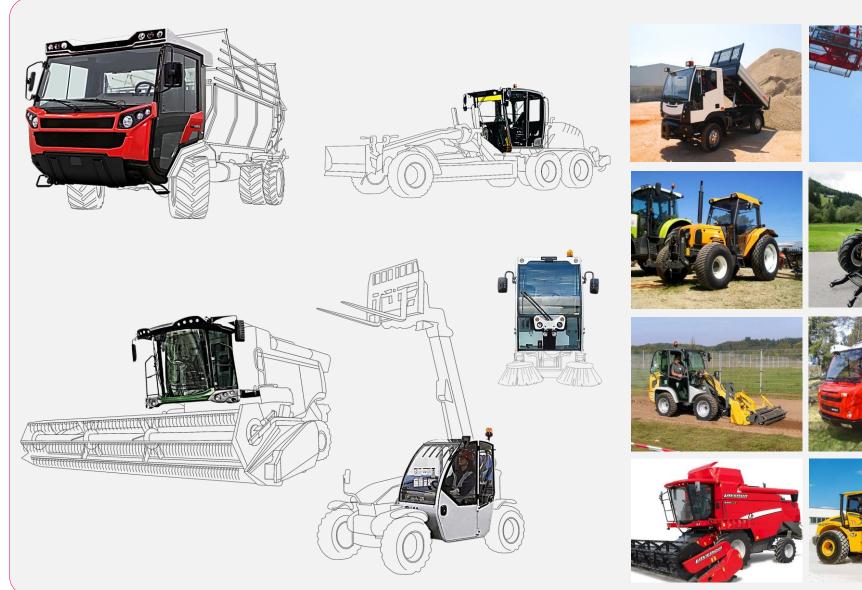

- BRIEDA, which designs and manufactures cabins for agricultural machinery, earthmoving equipment, industrial and electric vehicles, ensuring top-level customization, safety, and ergonomics.
- **BIRÓ**, the smallest four-wheeled electric vehicle, designed and manufactured by Estrima for urban mobility.
- **SHARBIE**, our software solution for *Vehicle Sharing* management, designed to optimize the use of BIRÓ and any fleet of vehicles.

### **COMPANIES AND DIVISIONS OF ESTRIMA**

# FOR OVER 50 YEARS, CABINS FOR AGRICULTURE AND INDUSTRY

**BRIEDA** designs and manufactures **cabins** for agricultural and industrial machines: top-level customization, safety, and ergonomics.

WWW.BRIEDACABS.COM

# COMPACT AND SUSTAINABLE ELECTRIC MOBILITY

**ESTRIMA** designs and manufactures **BIRÒ**, the smallest four-wheeled electric vehicle, designed for urban mobility.

WWW.BIROITALY.COM