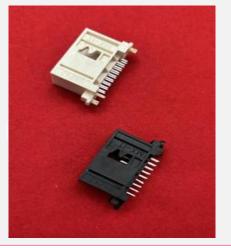

- Power modules
- Leadframes
- Capacitor supports
- Wire-solderable coated surfaces
- Overmolded stator cage
- Insert-molded connectors
- Assembled battery connectors
- Connectors with press-fit pins
- MOX and RAST industrial interfaces
- Through-hole, pin-inpaste, SMT, PCB-mount terminations
- RAST female housings (sockets)
- Ring terminals

# zetronic

- Gesture control for sunroof module
- Clutch actuator
- Window lift system
- Internal injectors
- Tire pressure monitoring
- Engine control unit
- Dashboard control panel
- Vehicle control unit
- Insert-molded connector
- R/A plug-in headers
- · Overmolded lead frames
- Gearboxes with electronic components
- MOX, CMC, USB interfaces
- VBS terminals