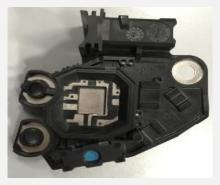

# zetronic

- Gesture control for sunroof module
- Clutch actuator
- Window lift system
- Internal injectors
- Tire pressure monitoring
- Engine control unit
- Dashboard control panel
- Vehicle control unit
- Insert-molded connector
- R/A plug-in headers
- · Overmolded lead frames
- Gearboxes with electronic components
- MOX, CMC, USB interfaces
- VBS terminals