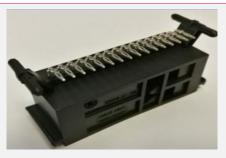

# zetronic

- Gesture control for sunroof module
- Clutch actuator
- Window lift system
- Internal injectors
- Tire pressure monitoring
- Engine control unit
- Dashboard control panel
- Vehicle control unit
- Insert-molded connector
- R/A plug-in headers
- · Overmolded lead frames
- Gearboxes with electronic components
- MOX, CMC, USB interfaces
- VBS terminals

# **PRODUCT EXAMPLES**