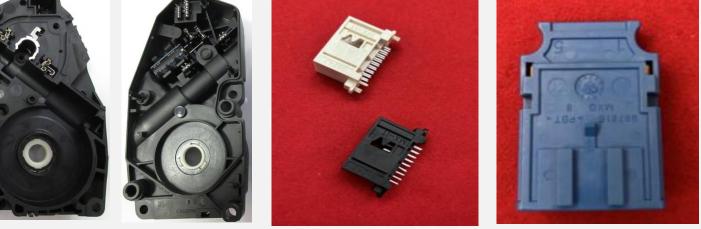

## zetronic

- Power modules
- Leadframes
- Capacitor supports
- Wire-solderable coated surfaces
- Overmolded stator cage
- Insert-molded
  connectors
- Assembled battery connectors
- Connectors with press-fit pins
- MOX and RAST industrial interfaces
- Through-hole, pin-inpaste, SMT, PCB-mount terminations
- RAST female housings (sockets)
- Ring terminals

## zetronic

- Gesture control for sunroof
  module
- Clutch actuator
- Window lift system
- Internal injectors
- Tire pressure monitoring
- Engine control unit
- Dashboard control panel
- Vehicle control unit
- Insert-molded connector
- R/A plug-in headers
- Overmolded lead frames
- Gearboxes with electronic components
- MOX, CMC, USB interfaces
- VBS terminals