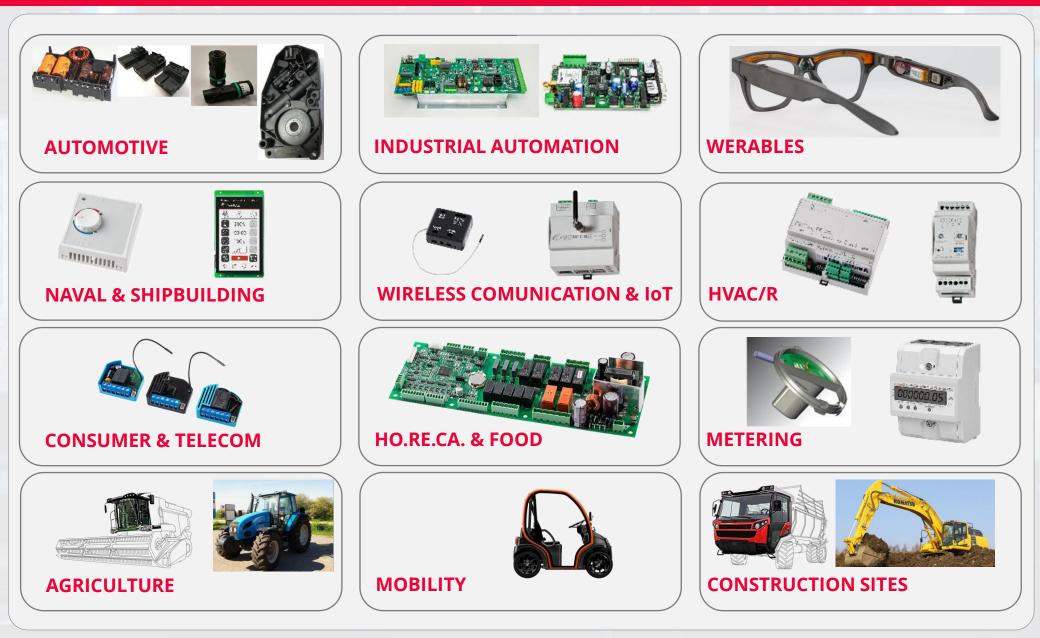

### **APPLICATION SECTORS AND PRODUCT EXAMPLES**

#### ELECTRONIC BOARDS

The electronic boards we produce are used in complete products, developed through engineering/coengineering or manufactured according to customer specifications

- Touch interfaces
- Interactive panels
- Display interface
- Basic control units
- Relay expansions
- Three-phase controllers
- Radio controls
- CT interfaces
- Parametric control units
- Sensors
- Thermostats
- Z-WAVE modules
- Dataloggers