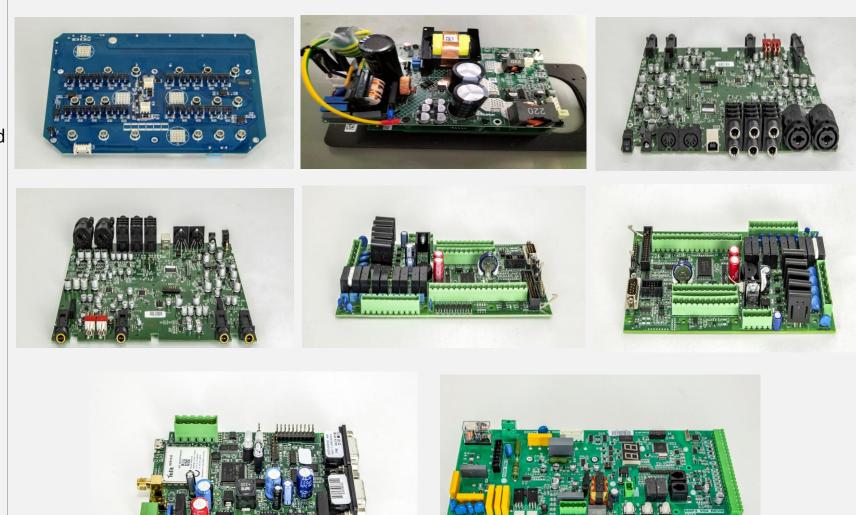

#### ELECTRONIC BOARDS

The electronic boards we produce are used in complete products, developed through engineering/coengineering or manufactured according to customer specifications

- Touch interfaces
- Interactive panels
- Display interface
- Basic control units
- Relay expansions
- Three-phase controllers
- Radio controls
- CT interfaces
- Parametric control units
- Sensors
- Thermostats
- Z-WAVE modules
- Dataloggers