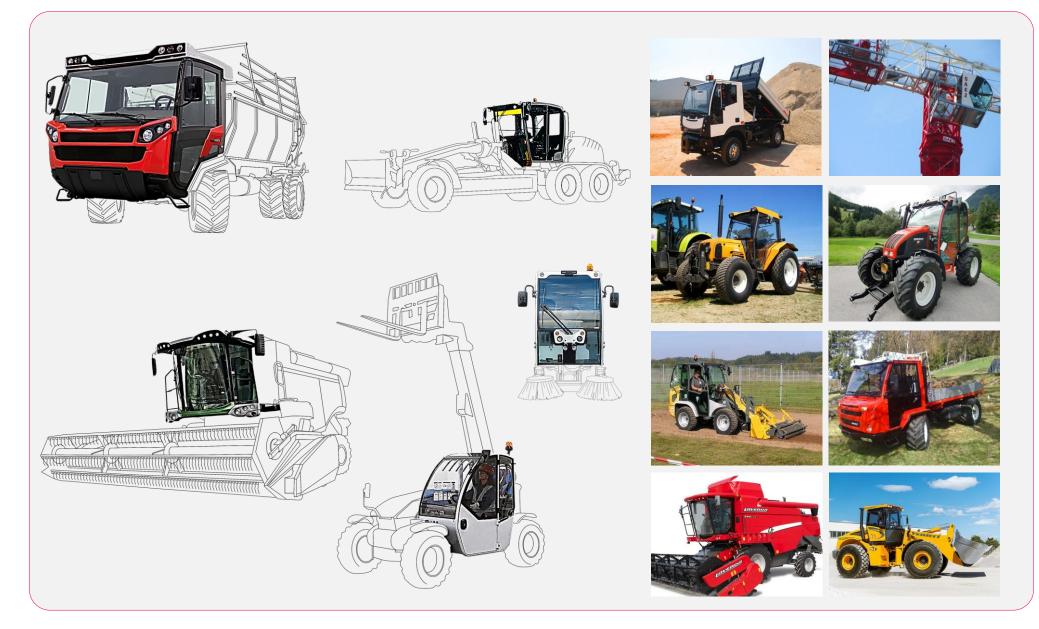

- **BRIEDA**, which designs and manufactures cabins for agricultural machinery, earthmoving equipment, industrial and electric vehicles, ensuring top-level customization, safety, and ergonomics.
- **BIRÓ**, the smallest four-wheeled electric vehicle, designed and manufactured by Estrima for urban mobility.
- **SHARBIE**, our software solution for *Vehicle Sharing* management, designed to optimize the use of BIRÓ and any fleet of vehicles.

ESTRIMA

**K** < Bried

FOR OVER 50 YEARS. CABINS FOR

AGRICULTURE AND INDUSTRY

**BRIEDA** designs and manufactures