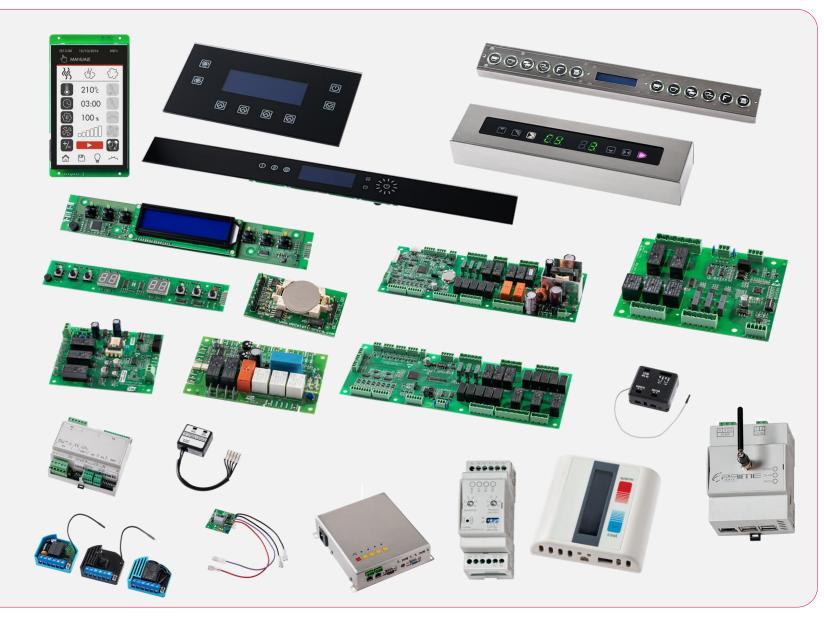

#### ELECTRONIC BOARDS

The electronic boards we produce are used in complete products, developed through engineering/coengineering or manufactured according to customer specifications

- Touch interfaces
- Interactive panels
- Display interface
- Basic control units
- Relay expansions
- Three-phase controllers
- Radio controls
- CT interfaces
- Parametric control units
- Sensors
- Thermostats
- Z-WAVE modules
- Dataloggers