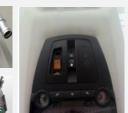

## zetronic

- Gesture control for sunroof
  module
- Clutch actuator
- Window lift system
- Internal injectors
- Tire pressure monitoring
- Engine control unit
- Dashboard control panel
- Vehicle control unit
- Insert-molded connector
- R/A plug-in headers
- Overmolded lead frames
- Gearboxes with electronic components
- MOX, CMC, USB interfaces
- VBS terminals