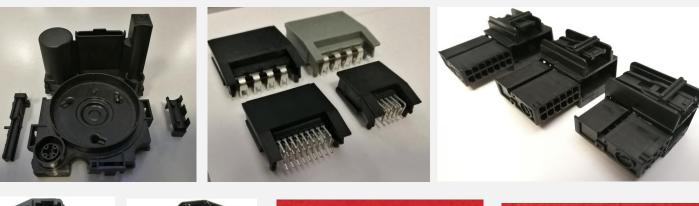

## zetronic

- Power modules
- Leadframes
- Capacitor supports
- Wire-solderable coated surfaces
- Overmolded stator cage
- Insert-molded
  connectors
- Assembled battery connectors
- Connectors with press-fit pins
- MOX and RAST industrial interfaces
- Through-hole, pin-inpaste, SMT, PCB-mount terminations
- RAST female housings (sockets)
- Ring terminals

## zetronic

- Gesture control for sunroof
  module
- Clutch actuator
- Window lift system
- Internal injectors
- Tire pressure monitoring
- Engine control unit
- Dashboard control panel
- Vehicle control unit
- Insert-molded connector
- R/A plug-in headers
- Overmolded lead frames
- Gearboxes with electronic components
- MOX, CMC, USB interfaces
- VBS terminals