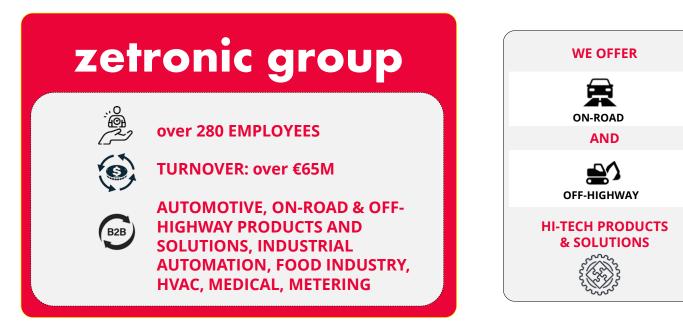

### **ZETRONIC GROUP**

Zetronic Group, with its 45,000 square meters of facilities, over 280 people, and a total turnover exceeding €65 million, offers industrial design and manufacturing services in the mechatronics sector.

Its entry into the **Zetronic Group** has enabled market expansion and new opportunities in electronics, leading to the implementation of complete mechatronic products.

With over 40 people and a turnover exceeding €5 million, DEC ELETTRONICA operates across multiple sectors: automotive, industrial, industrial automation, food industry automation, HVAC (heating, ventilation, and air conditioning), medical, and metering. All products and solutions are designed according to the specific needs of each customer.