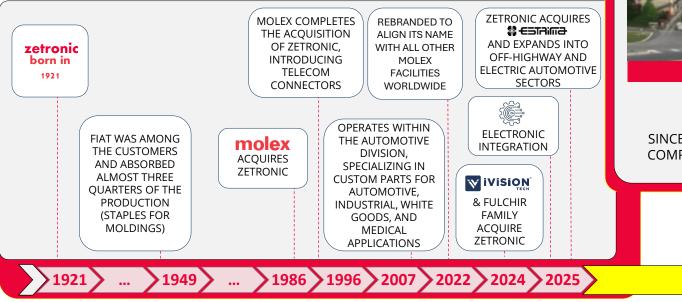

### ZETRONIC

**Zetronic**, founded in 1921, has established itself as a key player in the automotive sector, standing out in the production of custom components.

Historically active also in the telecommunications field, the company has developed solid expertise in the **integration of plastics**, **mechanics**, **and electronic**s.

With a team of over 120 employees and a turnover exceeding €25 million, Zetronic represents industrial excellence in its sector, specializing in tailor-made products designed to meet the specific needs of its clients.

As of December 27, 2024, following the acquisition by the **Fulchir family and iVision Tech SpA**, **a new era of growth and innovation begins**.

SINCE 1921, TECHNOLOGIES AND MECHATRONIC COMPONENTS FOR AUTOMOTIVE AND INDUSTRY

#### **DEC ELETTRONICA**, founded in 1986, specializes in **Electronic Design & Manufacturing Services**.

It stands out in the market for its competitiveness and versatility: from design to production and testing, it oversees the entire value chain of the electronics sector.

Its entry into the **Zetronic Group** has enabled market expansion and new opportunities in electronics, leading to the implementation of complete mechatronic products.

With over 40 people and a turnover exceeding €5 million, DEC ELETTRONICA operates across multiple sectors: automotive, industrial, industrial automation, food industry automation, HVAC (heating, ventilation, and air conditioning), medical, and metering. All products and solutions are designed according to the specific needs of each customer.

### **ESTRIMA**

06/05/2025

**ESTRIMA** is the company listed on **Euronext Growth Milan** through which **Zetronic** expands its presence in the Off-Highway and electric Automotive sectors.

**ESTRIMA**, with **over 120 employees** and a **turnover exceeding €35 million**, includes:

### **ZETRONIC GROUP**

Zetronic Group, with its 45,000 square meters of facilities, over 280 people, and a total turnover exceeding €65 million, offers industrial design and manufacturing services in the mechatronics sector.