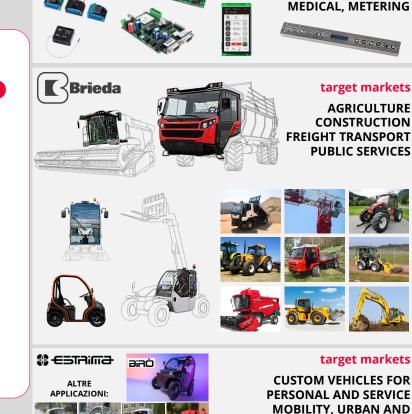

- **BRIEDA**, which designs and manufactures cabins for agricultural machinery, earthmoving equipment, industrial and electric vehicles, ensuring top-level customization, safety, and ergonomics.
- **BIRÓ**, the smallest four-wheeled electric vehicle, designed and manufactured by Estrima for urban mobility.
- **SHARBIE**, our software solution for *Vehicle Sharing* management, designed to optimize the use of BIRÓ and any fleet of vehicles.

ESTRIMA

**K** < Bried

FOR OVER 50 YEARS. CABINS FOR

AGRICULTURE AND INDUSTRY

**BRIEDA** designs and manufactures